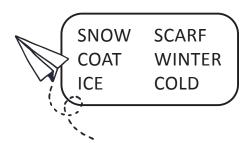

## **Winter Word Search**

BHSNOWFBCQE

NSSYNWTAOSP

HEOBCAJGANE

OCNGTWINTER

CBJAVFQAMNQ

COLDFZHIICE

V L P S C A R F T I D

## **Winter Word Search**

B H S N O W F B C Q E

N S S Y N W T A O S P

H E O B C A J G A N E

OCNGTWINTER

CBJAVFQAMNQ

COLDFZHIICE

V L P S C A R F T I D