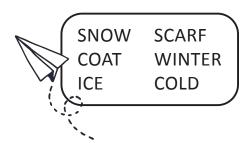

## **Winter Word Search**

BHSNOWFBCQE

NSSYNWTAOSP

HEOBCAJGANE

OCNGTWINTER

CBJAVFQAMNQ

COLDFZHIICE

V L P S C A R F T I D

## **Winter Word Search**

B H S N O W F B C Q E

N S S Y N W T A O S P

H E O B C A J G A N E

OCNGTWINTER

CBJAVFQAMNQ

COLDFZHIICE

V L P S C A R F T I D